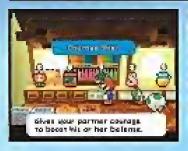

#### MERLON'S HOUSE

In exchange for three Shine Sprites, Merion will power up apertner of your choosing. The finduces boosting the character's stats and teaching your ally a new battle technique. After Chapter 5, he can power up each partner a second time if you bring him the Up Arrow Irom Hookt all Castle (see page 31).